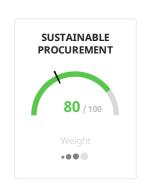

## SUSTAINABILITY PERFORMANCE OVERVIEW

Insufficient

Score breakdown

DAHL SUOMI OY sustainability performance is: Advanced

OVERALL SCORE

75 /100

97th
percentile

Partial