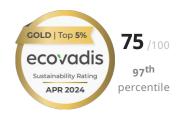

## SUSTAINABILITY PERFORMANCE OVERVIEW

Insufficient

Score breakdown

DAHL SUOMI OY sustainability performance is: Advanced

OVERALL SCORE

75 /100

97th
percentile

Partial