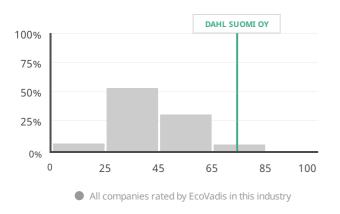

# **DAHL SUOMI OY**

Vantaa - Finland | Wholesale of construction materials, hardware, plumbing and heating equipment

and supplies

Publication date: 15 Apr 2024 Valid until: 15 Apr 2025



### **CERTIFICATIONS & ENDORSEMENTS**



At least one site is ISO 14001 certified

## SUSTAINABILITY PERFORMANCE OVERVIEW

Insufficient

Score breakdown

DAHL SUOMI OY sustainability performance is: Advanced

OVERALL SCORE

75 /100

97th
percentile



Partial

Good



Advanced



Outstanding



Average score

### **Overall score distribution**



### Theme score comparison



<sup>\*</sup> You are receiving this score/medal based on the disclosed information and news resources available to EcoVadis at the time of assessment. Should any information or circumstances change materially during the period of the scorecard/medal validity, EcoVadis reserves the right to place the business' scorecard/medal on hold and, if considered appropriate, to re-assess and possibly issue a revised scorecard/medal.